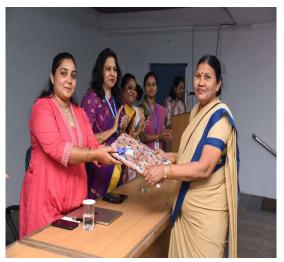

#### **REPORT:**

The Women Development Cell of Dr.Ambedkar College organized a felicitation program (felicitation of women workers of college) on March 6th at Kumbhare Hall to celebrate International Women's Day. The event honored the women workers of the college who contribute to maintaining cleanliness, security, and overall upkeep, including cleaning, guarding, and sweeping.

All the women workers including workers giving their services in Deekshabhoomi as well as Department of law were invited to the program. All the dignitaries praised their work.

As a token of appreciation for their hard work and dedication, the WDC members presented gifts and flowers to the women staff. The program was a heartfelt gesture to acknowledge and celebrate their invaluable efforts for the college community.

Principal Dr.Deepa Panhekar graced the occasion as the guest of honor. Dr.Varsha Panbude, Coordinator of the WDC, delivered the introductory speech. She shared that every year the women workers are felicitated to honor and acknowledge their work. Ms.Pooja Kamble hosted the program. Ms.Priyanka Soitkar, member of WDC extended the vote of thanks.