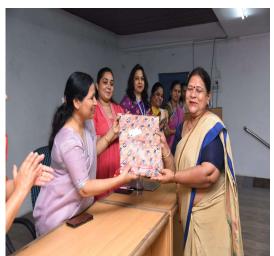

#### **REPORT:**

The Women Development Cell of Dr.Ambedkar College organized a felicitation program (felicitation of women workers of college) on March 6th at Kumbhare Hall to celebrate International Women's Day. The event honored the women workers of the college who contribute to maintaining cleanliness, security, and overall upkeep, including cleaning, guarding, and sweeping.

All the women workers including workers giving their services in Deekshabhoomi as well as Department of law were invited to the program. All the dignitaries praised their work.

As a token of appreciation for their hard work and dedication, the WDC members presented gifts and flowers to the women staff. The program was a heartfelt gesture to acknowledge and celebrate their invaluable efforts for the college community.

Principal Dr.Deepa Panhekar graced the occasion as the guest of honor. Dr.Varsha Panbude, Coordinator of the WDC, delivered the introductory speech. She shared that every year the women workers are felicitated to honor and acknowledge their work. Ms.Pooja Kamble hosted the program. Ms.Priyanka Soitkar, member of WDC extended the vote of thanks.