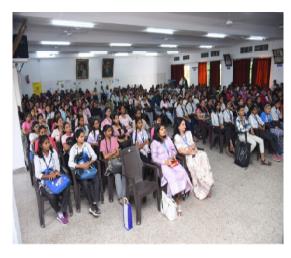

All the women workers including workers giving their services in Deekshabhoomi as well as Department of law were invited to the program. All the dignitaries praised their work.

As a token of appreciation for their hard work and dedication, the WDC members presented gifts and flowers to the women staff. The program was a heartfelt gesture to acknowledge and celebrate their invaluable efforts for the college community.