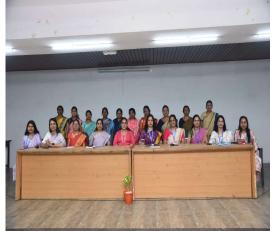

Principal Dr.Deepa Panhekar graced the occasion as the guest of honor. Dr.Varsha Panbude, Coordinator of the WDC, delivered the introductory speech. She shared that every year the women workers are felicitated to honor and acknowledge their work. Ms.Pooja Kamble hosted the program. Ms.Priyanka Soitkar, member of WDC extended the vote of thanks.

Members of the Women Development Cell Dr. Pratima Lokhande, Dr. Vidhya Chaurpagar, Dr. Preeti Wakudkar were present and contributed for the program to be successfully conducted.