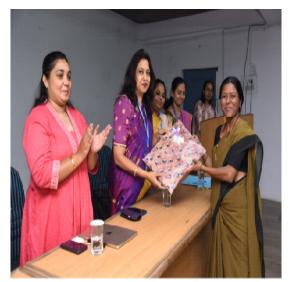

#### **REPORT:**

The Women Development Cell of Dr.Ambedkar College organized a felicitation program (felicitation of women workers of college) on March 6th at Kumbhare Hall to celebrate International Women's Day. The event honored the women workers of the college who contribute to maintaining cleanliness, security, and overall upkeep, including cleaning, guarding, and sweeping.

All the women workers including workers giving their services in Deekshabhoomi as well as Department of law were invited to the program. All the dignitaries praised their work.

As a token of appreciation for their hard work and dedication, the WDC members presented gifts and flowers to the women staff. The program was a heartfelt gesture to acknowledge and celebrate their invaluable efforts for the college community.

Principal Dr.Deepa Panhekar graced the occasion as the guest of honor. Dr.Varsha Panbude, Coordinator of the WDC, delivered the introductory speech. She shared that every year the women workers are felicitated to honor and acknowledge their work. Ms.Pooja Kamble hosted the program. Ms.Priyanka Soitkar, member of WDC extended the vote of thanks.