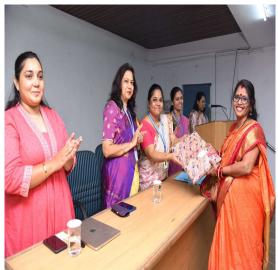

#### **REPORT:**

The Women Development Cell of Dr.Ambedkar College organized a felicitation program (felicitation of women workers of college) on March 6th at Kumbhare Hall to celebrate International Women's Day. The event honored the women workers of the college who contribute to maintaining cleanliness, security, and overall upkeep, including cleaning, guarding, and sweeping.

All the women workers including workers giving their services in Deekshabhoomi as well as Department of law were invited to the program. All the dignitaries praised their work.

As a token of appreciation for their hard work and dedication, the WDC members presented gifts and flowers to the women staff. The program was a heartfelt gesture to acknowledge and celebrate their invaluable efforts for the college community.

Principal Dr.Deepa Panhekar graced the occasion as the guest of honor. Dr.Varsha Panbude, Coordinator of the WDC, delivered the introductory speech. She shared that every year the women workers are felicitated to honor and acknowledge their work. Ms.Pooja Kamble hosted the program. Ms.Priyanka Soitkar, member of WDC extended the vote of thanks.